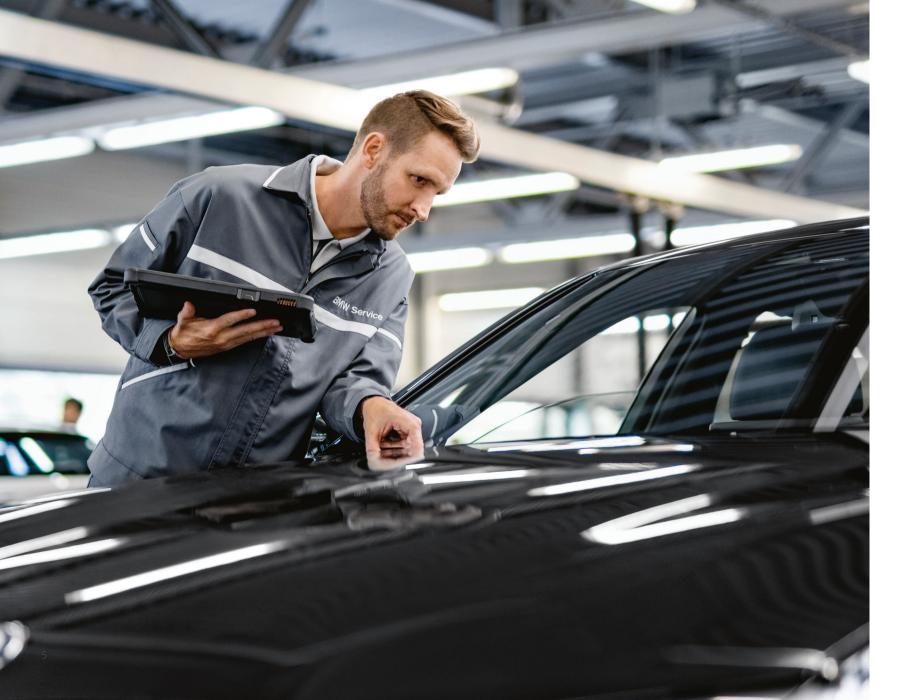

# PERSONALISED REMINDER SERVICE.

Your car knows best when its next service is due. Its on-board maintenance system, Condition Based Service (CBS), determines your car's individual service requirements and displays this information in the cockpit – giving you ample time to arrange an appointment that best fits your schedule.

And when you get to the garage, everything runs like clockwork. Your BMW Service Centre can immediately determine what needs to be done using the CBS data stored in your Generic Term for BMW key. One good reason to hand over the keys to your BMW Service Centre.