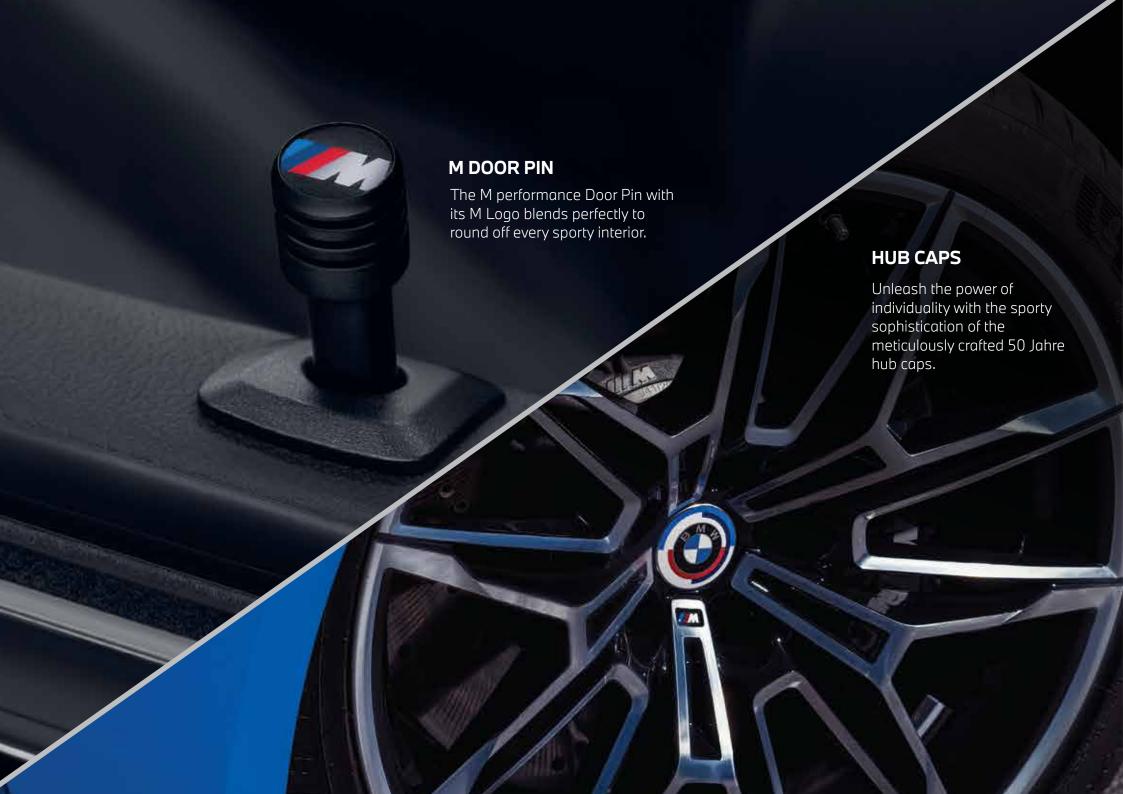

Pins from BMW.

## KEY FOB IN LEATHER

Secure your key to Sheer Driving Pleasure with the premium leather key fob in black with a stylish metal clasp.

## **ALL-WEATHER FLOOR MATS**

Get ultimate protection against moisture and dirt with the durable BMW All-Weather Floor Mats.













#### **EXHAUST TIP IN CARBON FIBRE**

Designed to amplify the athletic character of your BMW, the M Performance exhaust tip elevates unfiltered sportiness of your ultimate driving machine.



# FRONT GRILLE IN CARBON FIBRE

The M Performance Kidney Grille in Carbon Fibre enhances the aerodynamic look and gives your BMW a sporty appearance.



#### **SET OF VALVES**

High-quality BMW logo valve caps, set of 4, in aluminium design protects RDC\* valves from dirt and moisture across various models.