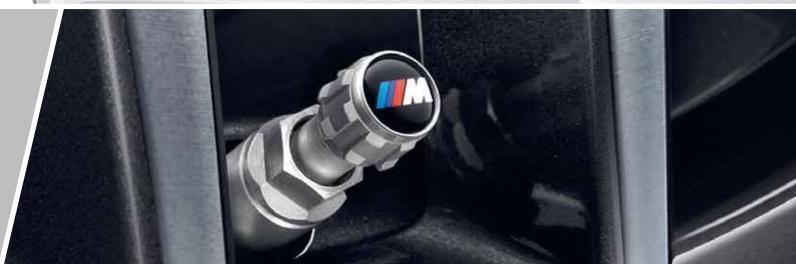

#### **SET OF VALVES**

High-quality BMW logo valve caps, set of 4, in aluminium design protects RDC\* valves from dirt and moisture across various models.