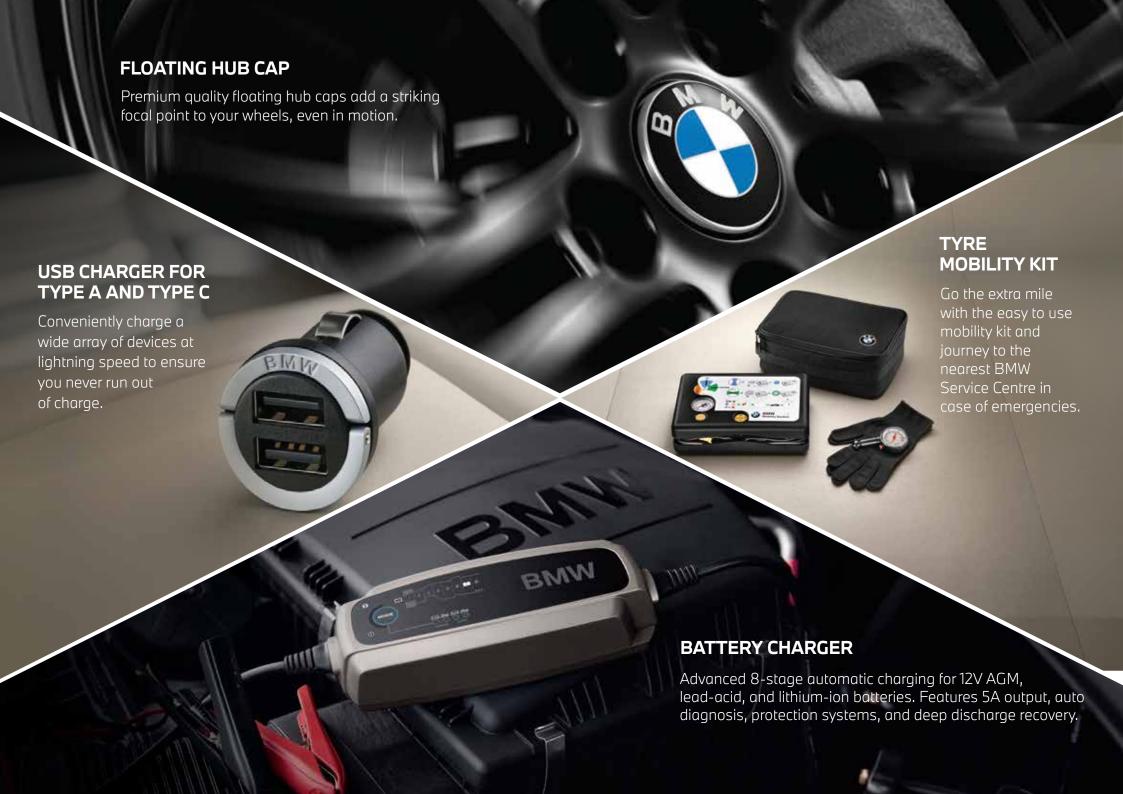

# **ADVANCED CAR EYE 3.0 PRO**

QHD front and rear cameras automatically detect and record situations, day and night, which can be conveniently reviewed on your phone at any time.



### **CRYSTAL DOOR PIN**

Enhance the elegance of your interior with Genuine Swarovski Crystal Clarity Door Lock Pins from BMW.

## KEY FOB IN LEATHER

Secure your key to Sheer Driving Pleasure with the premium leather key fob in black with a stylish metal clasp.

## **ALL-WEATHER FLOOR MATS**

Get ultimate protection against moisture and dirt with the durable BMW All-Weather Floor Mats.













#### **EXHAUST TIP IN CARBON FIBRE**

Designed to amplify the athletic character of your BMW, the M Performance exhaust tip elevates unfiltered sportiness of your ultimate driving machine.



# FRONT GRILLE IN CARBON FIBRE

The M Performance Kidney Grille in Carbon Fibre enhances the aerodynamic look and gives your BMW a sporty appearance.



#### **SET OF VALVES**

High-quality BMW logo valve caps, set of 4, in aluminium design protects RDC\* valves from dirt and moisture across various models.