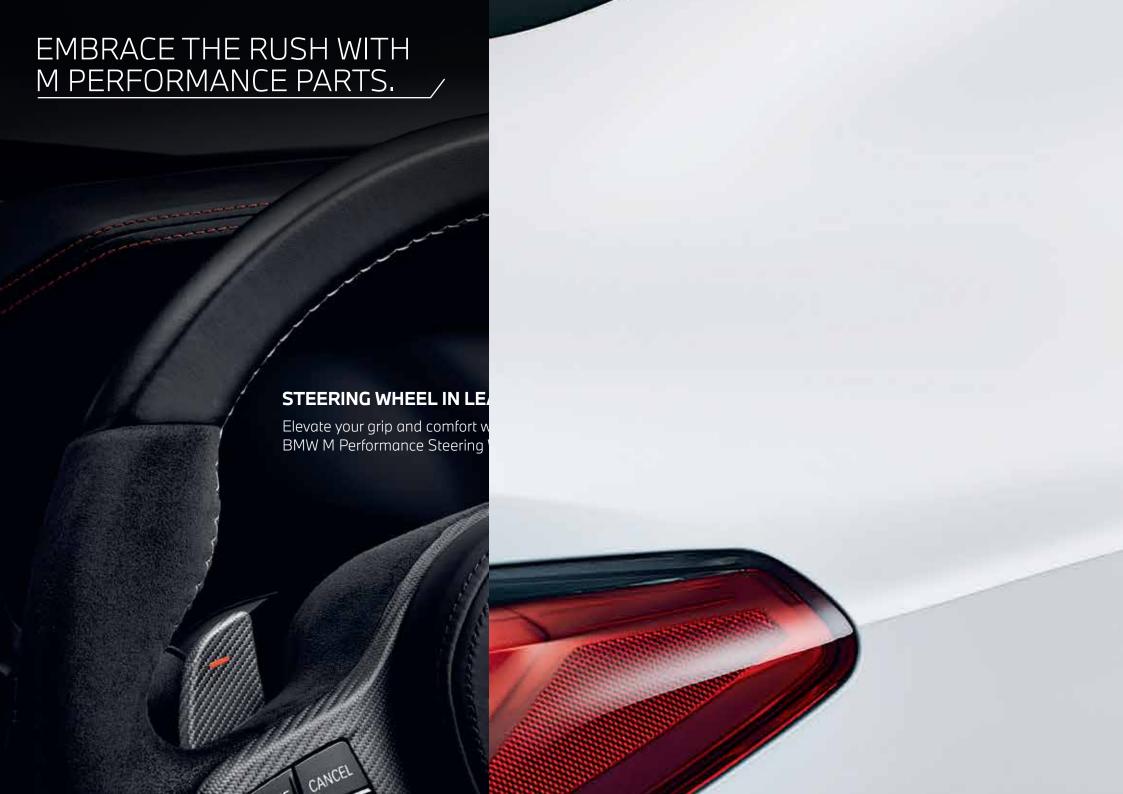

# **ADVANCED CAR EYE 3.0 PRO**

QHD front and rear cameras automatically detect and record situations, day and night, which can be conveniently reviewed on your phone at any time.



### **CRYSTAL DOOR PIN**

Enhance the elegance of your interior with Genuine Swarovski Crystal Clarity Door Lock Pins from BMW.

## KEY FOB IN LEATHER

Secure your key to Sheer Driving Pleasure with the premium leather key fob in black with a stylish metal clasp.

## **ALL-WEATHER FLOOR MATS**

Get ultimate protection against moisture and dirt with the durable BMW All-Weather Floor Mats.













#### **EXHAUST TIP IN CARBON FIBRE**

Designed to amplify the athletic character of your BMW, the M Performance exhaust tip elevates unfiltered sportiness of your ultimate driving machine.



# FRONT GRILLE IN CARBON FIBRE

The M Performance Kidney Grille in Carbon Fibre enhances the aerodynamic look and gives your BMW a sporty appearance.



#### **SET OF VALVES**

High-quality BMW logo valve caps, set of 4, in aluminium design protects RDC\* valves from dirt and moisture across various models.