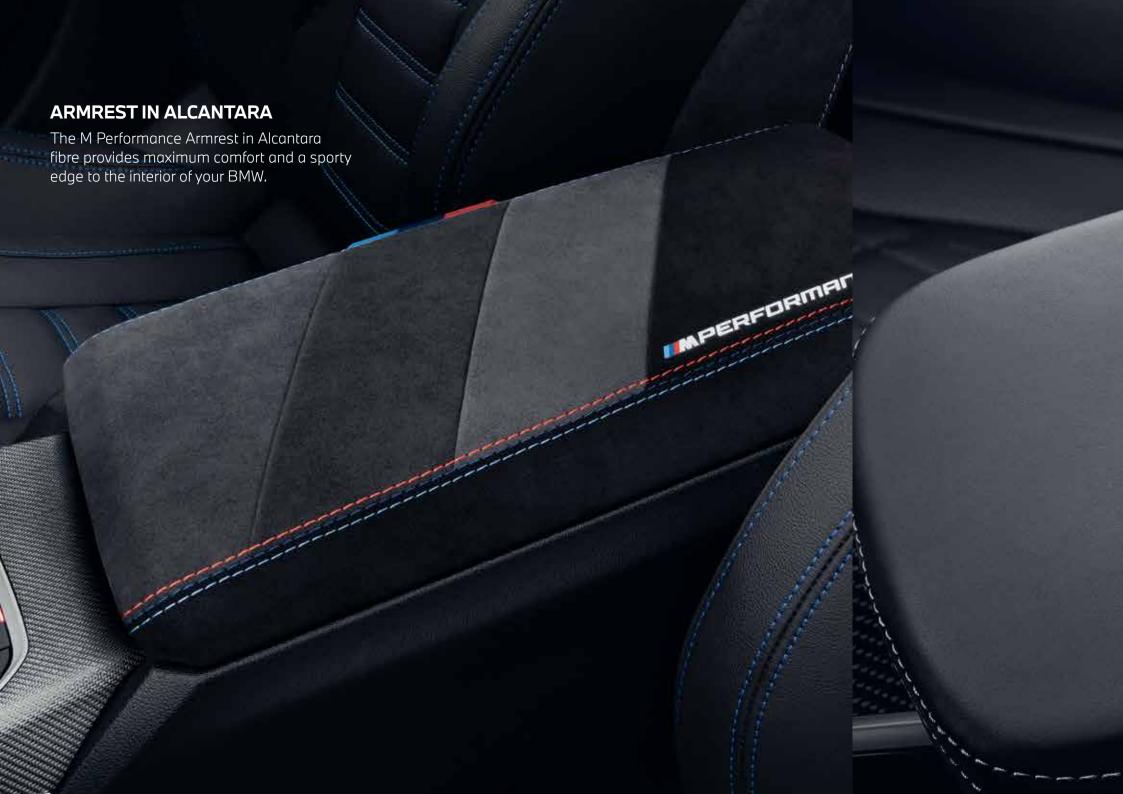

# **ADVANCED CAR EYE 3.0 PRO**

QHD front and rear cameras automatically detect and record situations, day and night, which can be conveniently reviewed on your phone at any time.



### **CRYSTAL DOOR PIN**

Enhance the elegance of your interior with Genuine Swarovski Crystal Clarity Door Lock Pins from BMW.

## KEY FOB IN LEATHER

Secure your key to Sheer Driving Pleasure with the premium leather key fob in black with a stylish metal clasp.

## **ALL-WEATHER FLOOR MATS**

Get ultimate protection against moisture and dirt with the durable BMW All-Weather Floor Mats.













#### **EXHAUST TIP IN CARBON FIBRE**

Designed to amplify the athletic character of your BMW, the M Performance exhaust tip elevates unfiltered sportiness of your ultimate driving machine.



# FRONT GRILLE IN CARBON FIBRE

The M Performance Kidney Grille in Carbon Fibre enhances the aerodynamic look and gives your BMW a sporty appearance.



#### **SET OF VALVES**

High-quality BMW logo valve caps, set of 4, in aluminium design protects RDC\* valves from dirt and moisture across various models.