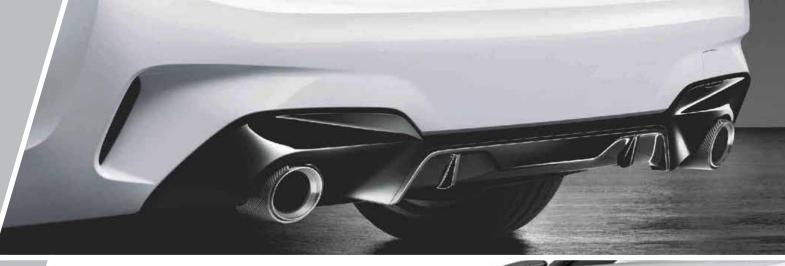

#### **EXHAUST TIP IN CARBON FIBRE**

Designed to amplify the athletic character of your BMW, the M Performance exhaust tip elevates unfiltered sportiness of your ultimate driving machine.