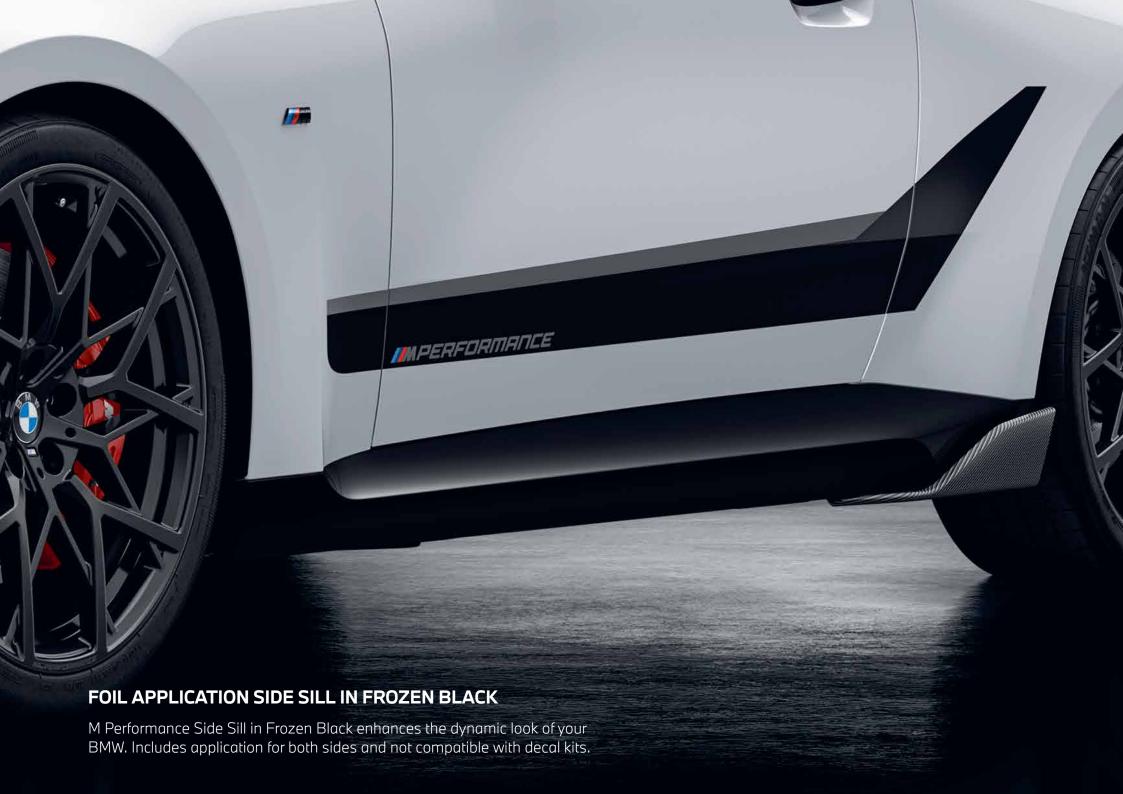

# **ADVANCED CAR EYE 3.0 PRO**

QHD front and rear cameras automatically detect and record situations, day and night, which can be conveniently reviewed on your phone at any time.



### **CRYSTAL DOOR PIN**

Enhance the elegance of your interior with Genuine Swarovski Crystal Clarity Door Lock Pins from BMW.

## KEY FOB IN LEATHER

Secure your key to Sheer Driving Pleasure with the premium leather key fob in black with a stylish metal clasp.

## **ALL-WEATHER FLOOR MATS**

Get ultimate protection against moisture and dirt with the durable BMW All-Weather Floor Mats.













#### **EXHAUST TIP IN CARBON FIBRE**

Designed to amplify the athletic character of your BMW, the M Performance exhaust tip elevates unfiltered sportiness of your ultimate driving machine.



# FRONT GRILLE IN CARBON FIBRE

The M Performance Kidney Grille in Carbon Fibre enhances the aerodynamic look and gives your BMW a sporty appearance.



#### **SET OF VALVES**

High-quality BMW logo valve caps, set of 4, in aluminium design protects RDC\* valves from dirt and moisture across various models.