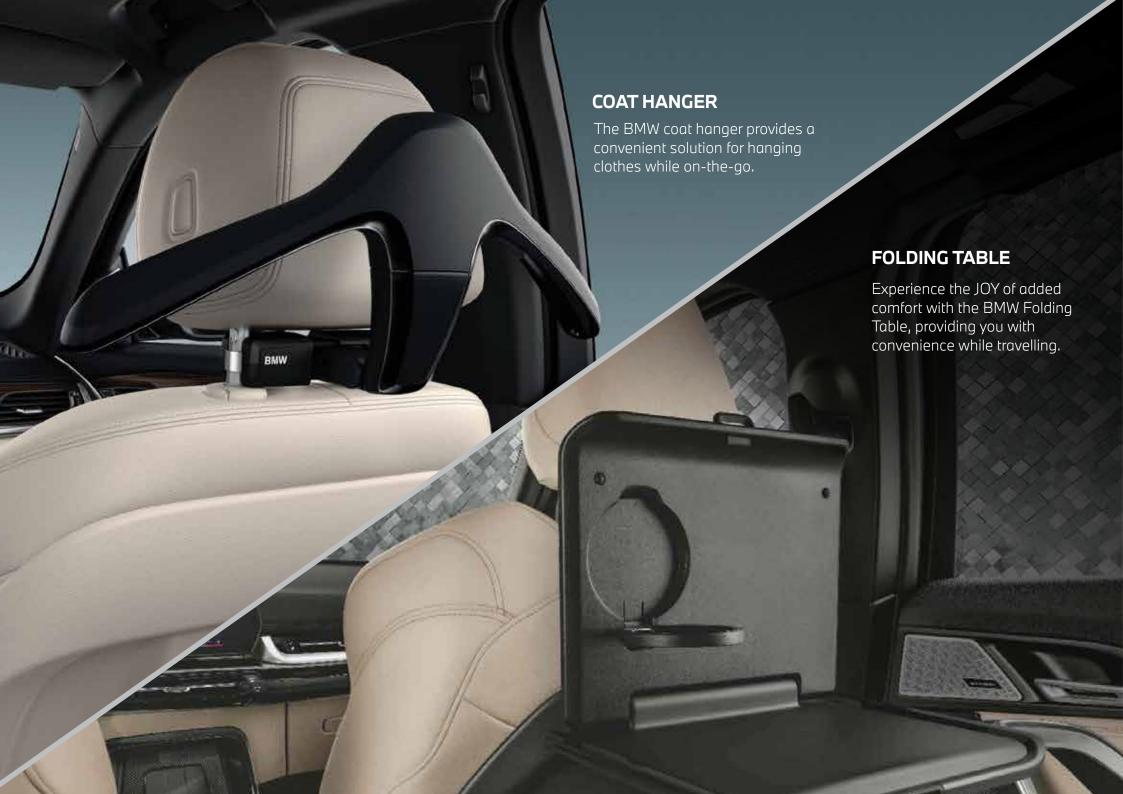

s from BMW.

## KEY FOB IN LEATHER

Secure your key to Sheer Driving Pleasure with the premium leather key fob in black with a stylish metal clasp.

## **ALL-WEATHER FLOOR MATS**

Get ultimate protection against moisture and dirt with the durable BMW All-Weather Floor Mats.













#### **EXHAUST TIP IN CARBON FIBRE**

Designed to amplify the athletic character of your BMW, the M Performance exhaust tip elevates unfiltered sportiness of your ultimate driving machine.



# FRONT GRILLE IN CARBON FIBRE

The M Performance Kidney Grille in Carbon Fibre enhances the aerodynamic look and gives your BMW a sporty appearance.



#### **SET OF VALVES**

High-quality BMW logo valve caps, set of 4, in aluminium design protects RDC\* valves from dirt and moisture across various models.