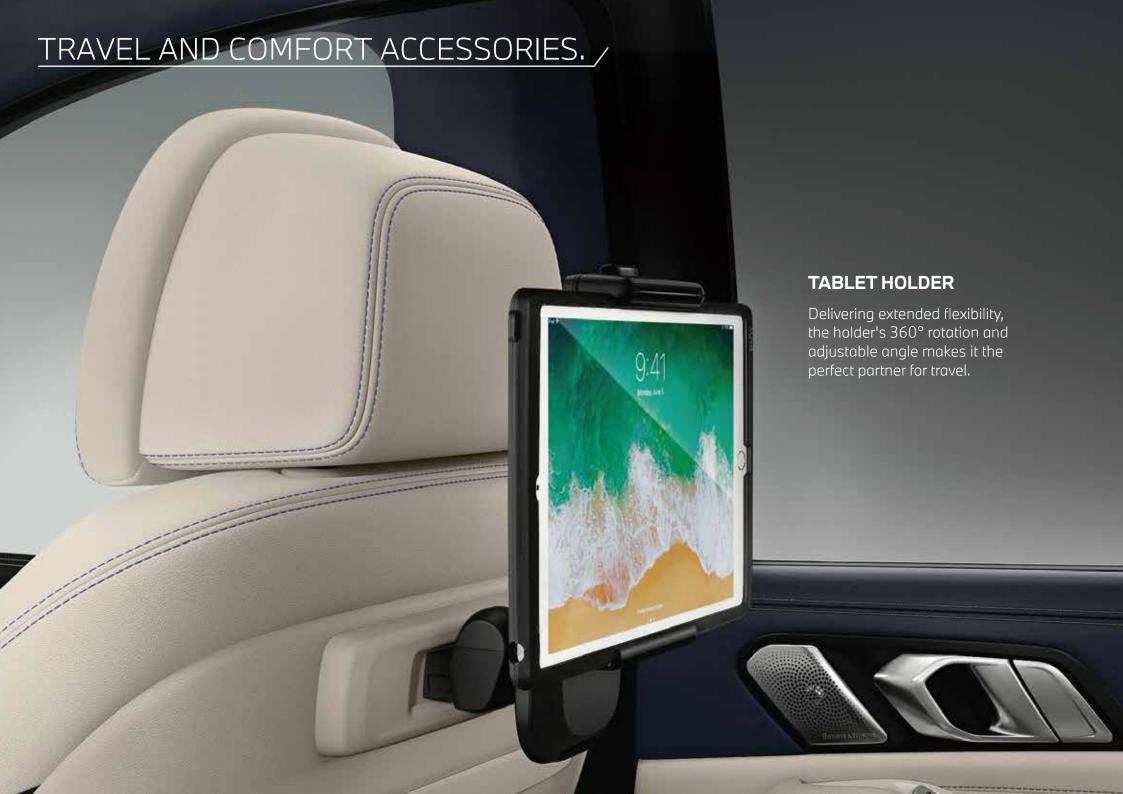

ins from BMW.

## KEY FOB IN LEATHER

Secure your key to Sheer Driving Pleasure with the premium leather key fob in black with a stylish metal clasp.

## **ALL-WEATHER FLOOR MATS**

Get ultimate protection against moisture and dirt with the durable BMW All-Weather Floor Mats.













#### **EXHAUST TIP IN CARBON FIBRE**

Designed to amplify the athletic character of your BMW, the M Performance exhaust tip elevates unfiltered sportiness of your ultimate driving machine.



# FRONT GRILLE IN CARBON FIBRE

The M Performance Kidney Grille in Carbon Fibre enhances the aerodynamic look and gives your BMW a sporty appearance.



#### **SET OF VALVES**

High-quality BMW logo valve caps, set of 4, in aluminium design protects RDC\* valves from dirt and moisture across various models.