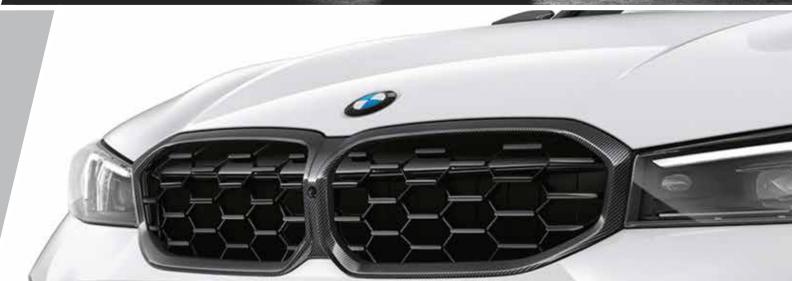

# FRONT GRILLE IN CARBON FIBRE

The M Performance Kidney Grille in Carbon Fibre enhances the aerodynamic look and gives your BMW a sporty appearance.