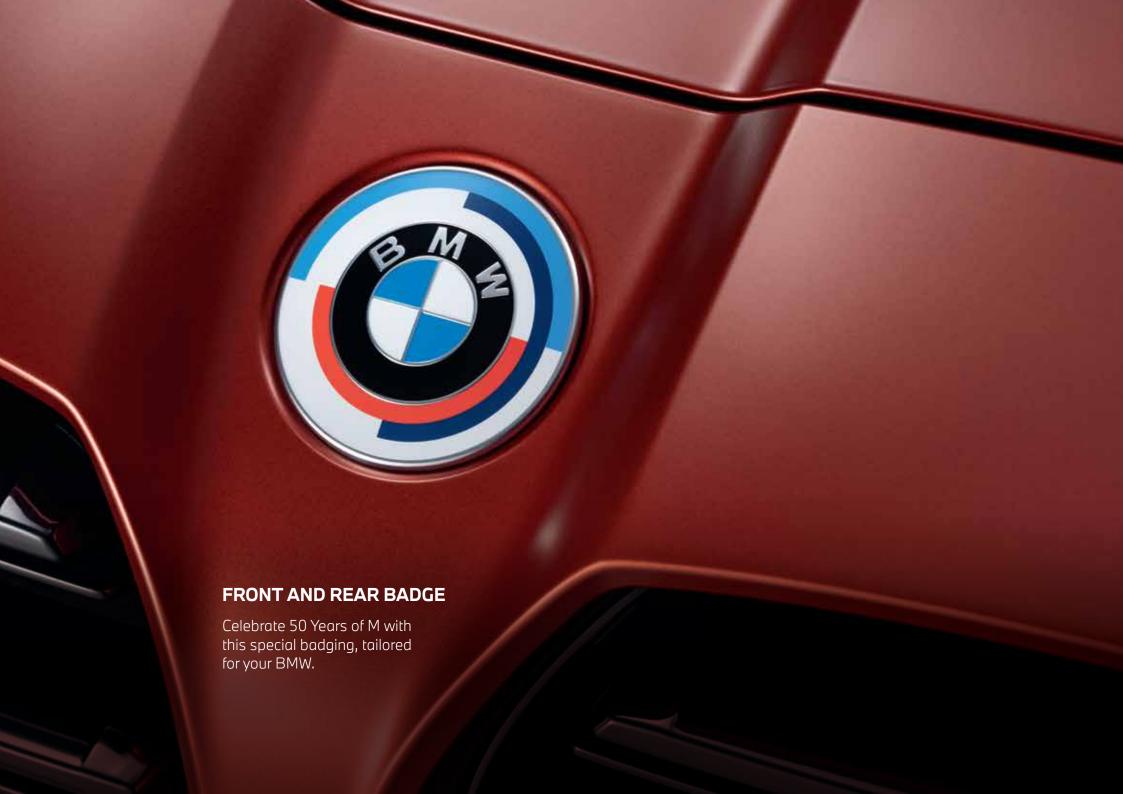

ck Pins from BMW.

## KEY FOB IN LEATHER

Secure your key to Sheer Driving Pleasure with the premium leather key fob in black with a stylish metal clasp.

## **ALL-WEATHER FLOOR MATS**

Get ultimate protection against moisture and dirt with the durable BMW All-Weather Floor Mats.













#### **EXHAUST TIP IN CARBON FIBRE**

Designed to amplify the athletic character of your BMW, the M Performance exhaust tip elevates unfiltered sportiness of your ultimate driving machine.



# FRONT GRILLE IN CARBON FIBRE

The M Performance Kidney Grille in Carbon Fibre enhances the aerodynamic look and gives your BMW a sporty appearance.



#### **SET OF VALVES**

High-quality BMW logo valve caps, set of 4, in aluminium design protects RDC\* valves from dirt and moisture across various models.