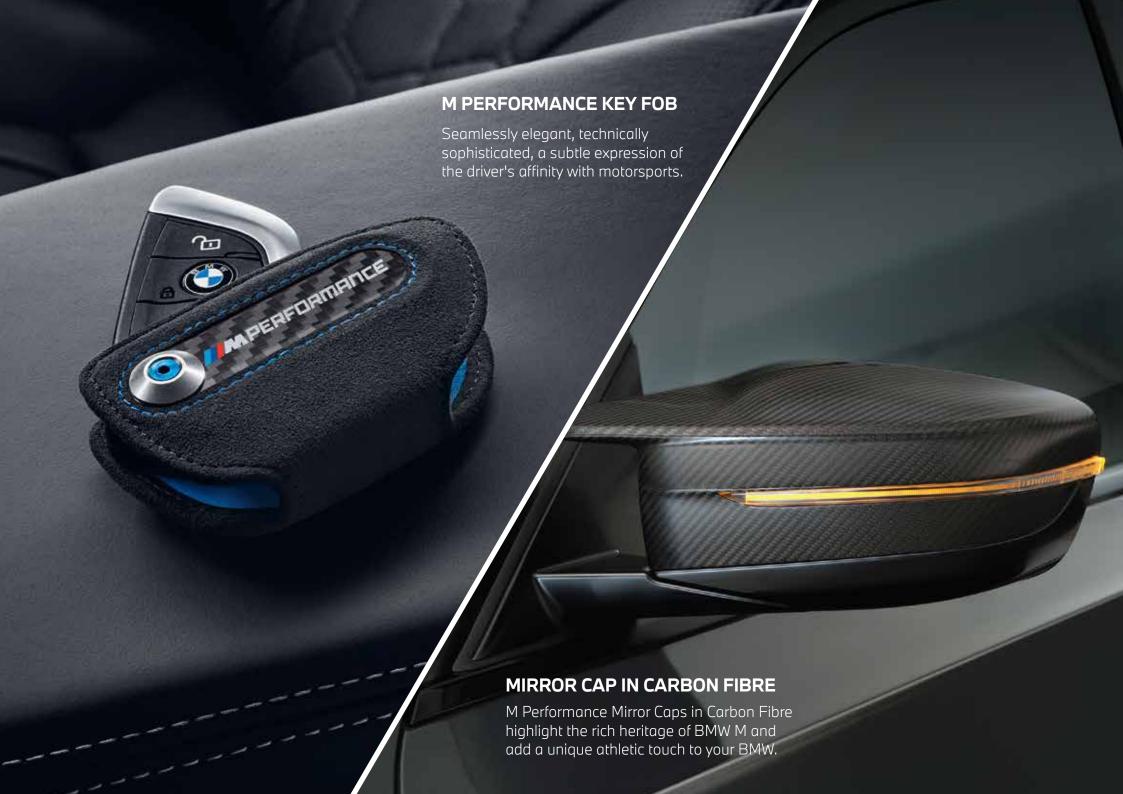

# **ADVANCED CAR EYE 3.0 PRO**

QHD front and rear cameras automatically detect and record situations, day and night, which can be conveniently reviewed on your phone at any time.



### **CRYSTAL DOOR PIN**

Enhance the elegance of your interior with Genuine Swarovski Crystal Clarity Door Lock Pins from BMW.

## KEY FOB IN LEATHER

Secure your key to Sheer Driving Pleasure with the premium leather key fob in black with a stylish metal clasp.

## **ALL-WEATHER FLOOR MATS**

Get ultimate protection against moisture and dirt with the durable BMW All-Weather Floor Mats.













#### **EXHAUST TIP IN CARBON FIBRE**

Designed to amplify the athletic character of your BMW, the M Performance exhaust tip elevates unfiltered sportiness of your ultimate driving machine.



# FRONT GRILLE IN CARBON FIBRE

The M Performance Kidney Grille in Carbon Fibre enhances the aerodynamic look and gives your BMW a sporty appearance.



#### **SET OF VALVES**

High-quality BMW logo valve caps, set of 4, in aluminium design protects RDC\* valves from dirt and moisture across various models.