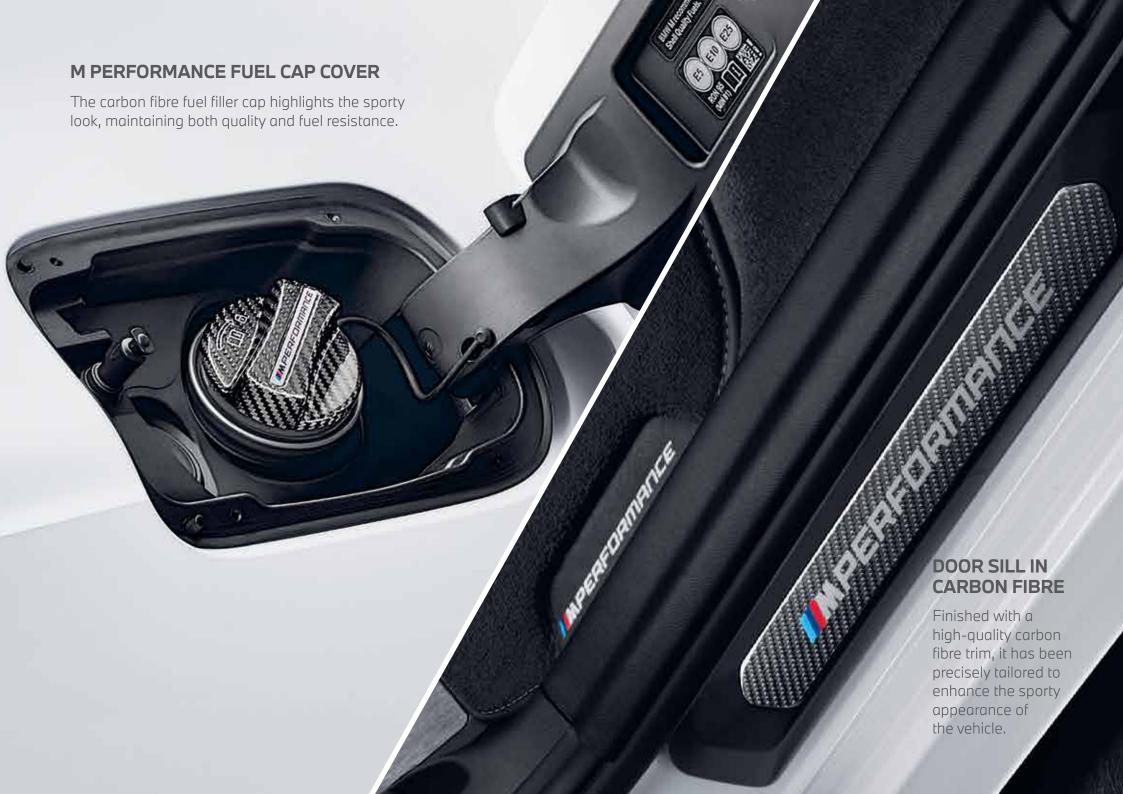

# **ADVANCED CAR EYE 3.0 PRO**

QHD front and rear cameras automatically detect and record situations, day and night, which can be conveniently reviewed on your phone at any time.



### **CRYSTAL DOOR PIN**

Enhance the elegance of your interior with Genuine Swarovski Crystal Clarity Door Lock Pins from BMW.

## KEY FOB IN LEATHER

Secure your key to Sheer Driving Pleasure with the premium leather key fob in black with a stylish metal clasp.

## **ALL-WEATHER FLOOR MATS**

Get ultimate protection against moisture and dirt with the durable BMW All-Weather Floor Mats.













#### **EXHAUST TIP IN CARBON FIBRE**

Designed to amplify the athletic character of your BMW, the M Performance exhaust tip elevates unfiltered sportiness of your ultimate driving machine.



# FRONT GRILLE IN CARBON FIBRE

The M Performance Kidney Grille in Carbon Fibre enhances the aerodynamic look and gives your BMW a sporty appearance.



#### **SET OF VALVES**

High-quality BMW logo valve caps, set of 4, in aluminium design protects RDC\* valves from dirt and moisture across various models.