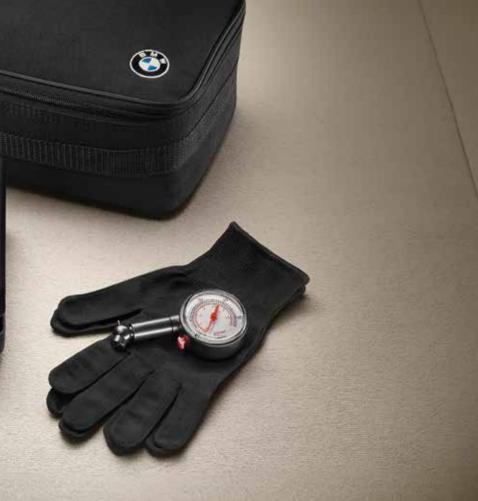

#### **TYRE MOBILITY KIT**

Go the extra mile with the easy to use mobility kit and journey to the nearest BMW Service Centre in case of emergencies.