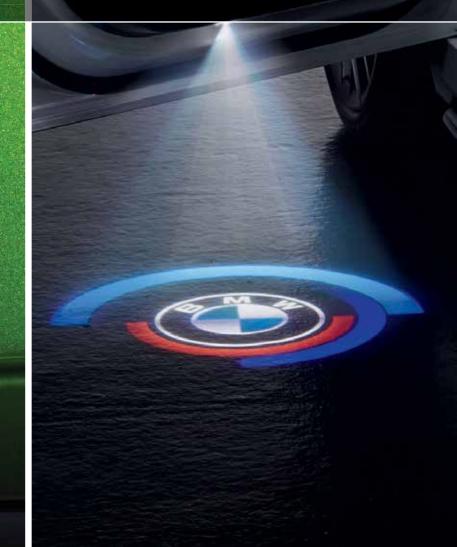

#### **M LED DOOR PROJECTOR**

The BMW LED door projectors project the classic BMW Motorsport emblem onto the street wherever you go.

The iconic BMW Motorsport logo featuring blue, violet, and red semicircles first appeared in 1973 on racing cars of the newly formed BMW Motorsport GmbH. In 1978, with the launch of the BMW M1, the design evolved to include the tri-color stripes adjacent to the letter M. This emblem has since become a symbol resonating well beyond motorsport enthusiasts.