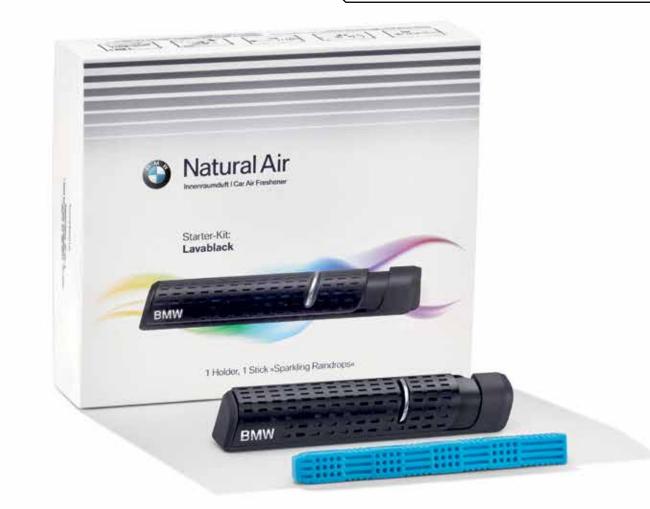

# CAR CARE PRODUCTS.

Premium fragrance starter kit, affixed to the ventilation grille, ensures a pleasant scent.

PICTORIAL ILLUSTRATIONS ARE ONLY FOR REFERENCE AND MAY CHANGE BASIS AVAILABILITY IN THE INDIAN MARKET.