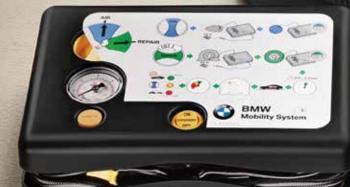

#### **TYRE MOBILITY KIT**

Go the extra mile with the easy to use mobility kit and journey to the nearest BMW Service Centre in case of emergencies.