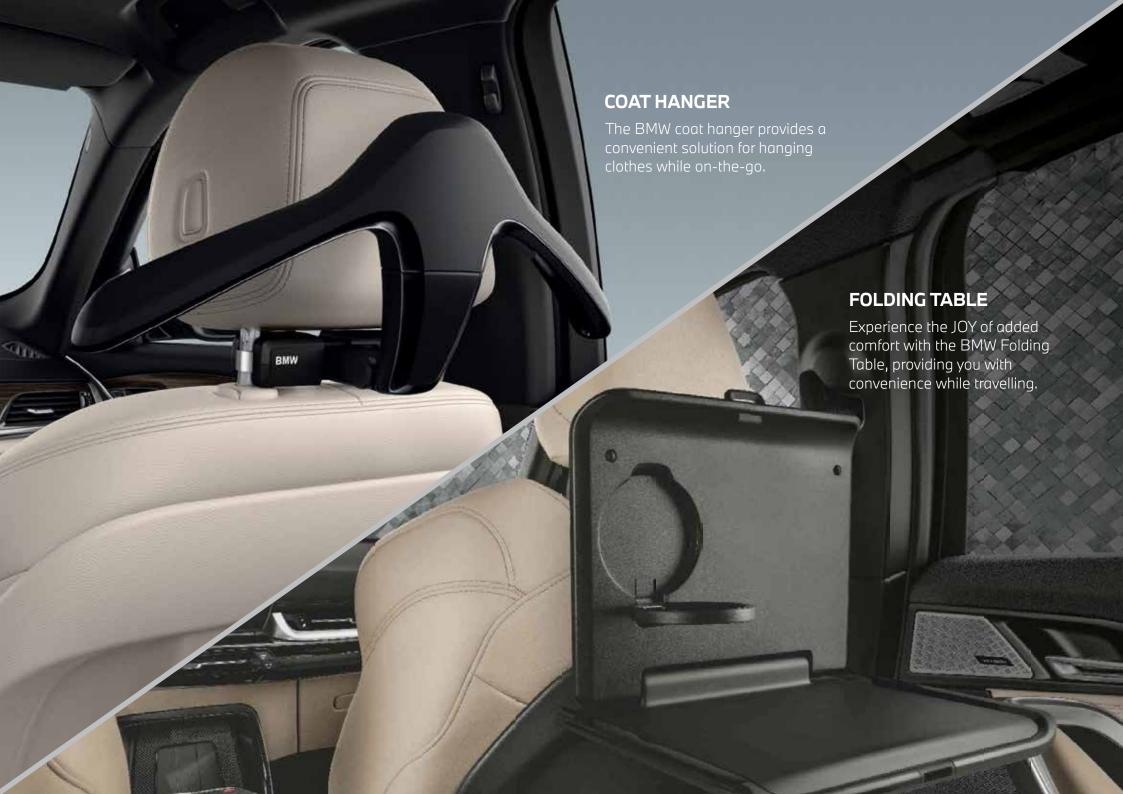

# ESSENTIAL ACCESSORIES. **ADVANCED CAR EYE 3.0 PRO** QHD front and rear cameras automatically detect and record situations, day and night, which can be conveniently reviewed on your phone at any time.















## 50 JAHRE M LOGO SET. /

The iconic BMW Motorsport logo featuring blue, violet, and red semicircles first appeared in 1973 on racing cars of the newly formed BMW Motorsport GmbH. In 1978, with the launch of the BMW M1, the design evolved to include the tri-color stripes adjacent to the letter M. This emblem has since become a symbol resonating well beyond motorsport enthusiasts.









## CAR CARE PRODUCTS. /

### **SEAL AND PROTECT KIT 2.0**





#### **NATURAL AIR STARTER KIT**

Premium fragrance starter kit, affixed to the ventilation grille, ensures a pleasant scent.