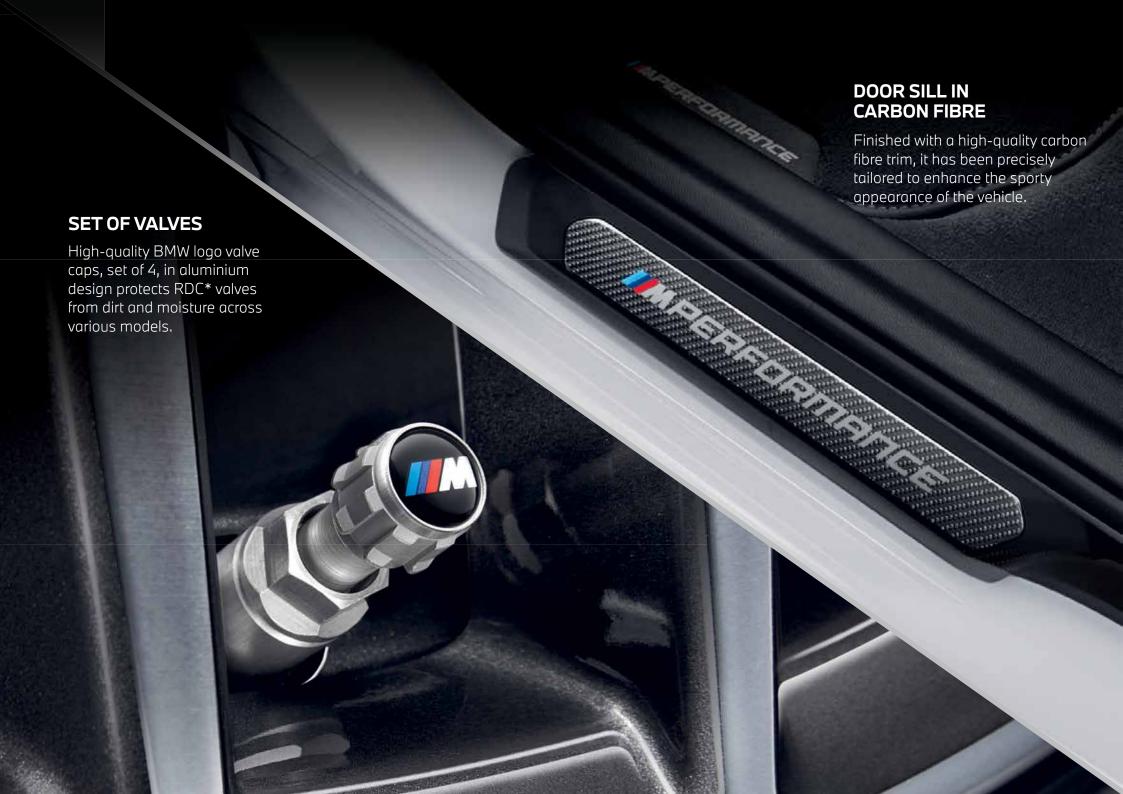

# ESSENTIAL ACCESSORIES. **ADVANCED CAR EYE 3.0 PRO** QHD front and rear cameras automatically detect and record situations, day and night, which can be conveniently reviewed on your phone at any time.















## 50 JAHRE M LOGO SET. /

The iconic BMW Motorsport logo featuring blue, violet, and red semicircles first appeared in 1973 on racing cars of the newly formed BMW Motorsport GmbH. In 1978, with the launch of the BMW M1, the design evolved to include the tri-color stripes adjacent to the letter M. This emblem has since become a symbol resonating well beyond motorsport enthusiasts.









## CAR CARE PRODUCTS. /

### **SEAL AND PROTECT KIT 2.0**





#### **NATURAL AIR STARTER KIT**

Premium fragrance starter kit, affixed to the ventilation grille, ensures a pleasant scent.