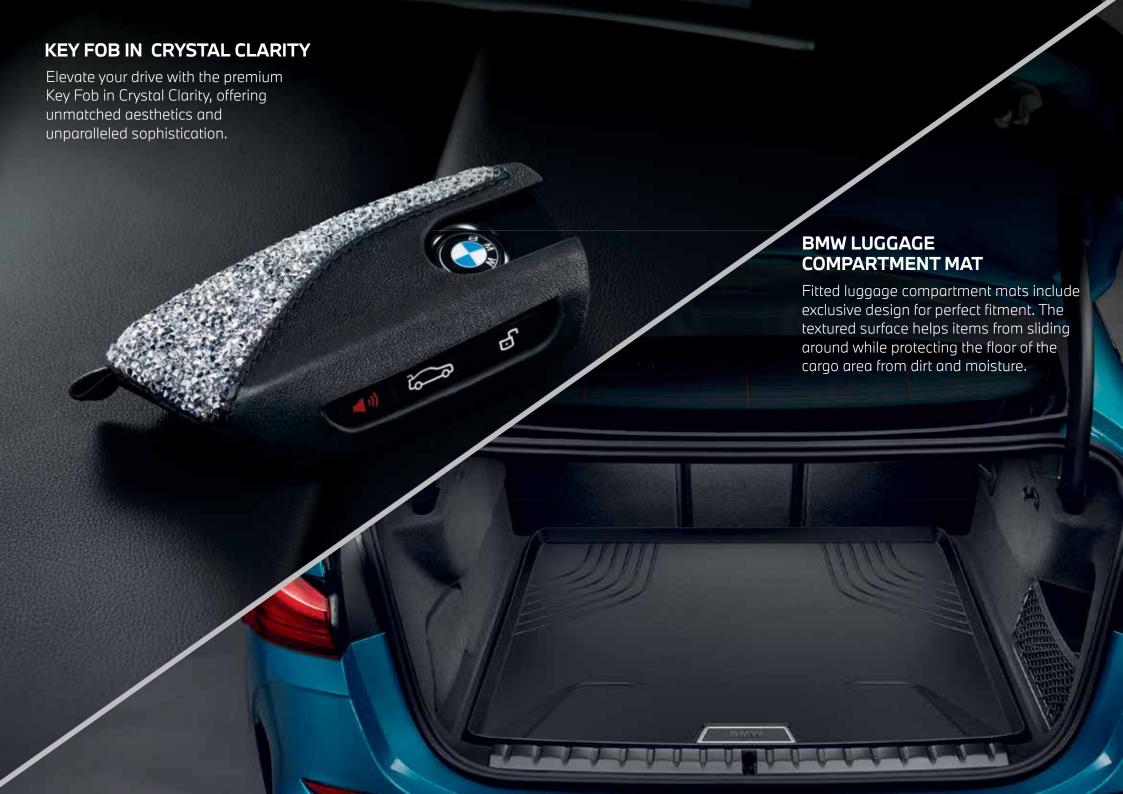

# ESSENTIAL ACCESSORIES. **ADVANCED CAR EYE 3.0 PRO** QHD front and rear cameras automatically detect and record situations, day and night, which can be conveniently reviewed on your phone at any time.















## 50 JAHRE M LOGO SET. /

The iconic BMW Motorsport logo featuring blue, violet, and red semicircles first appeared in 1973 on racing cars of the newly formed BMW Motorsport GmbH. In 1978, with the launch of the BMW M1, the design evolved to include the tri-color stripes adjacent to the letter M. This emblem has since become a symbol resonating well beyond motorsport enthusiasts.









## CAR CARE PRODUCTS. /

### **SEAL AND PROTECT KIT 2.0**





#### **NATURAL AIR STARTER KIT**

Premium fragrance starter kit, affixed to the ventilation grille, ensures a pleasant scent.