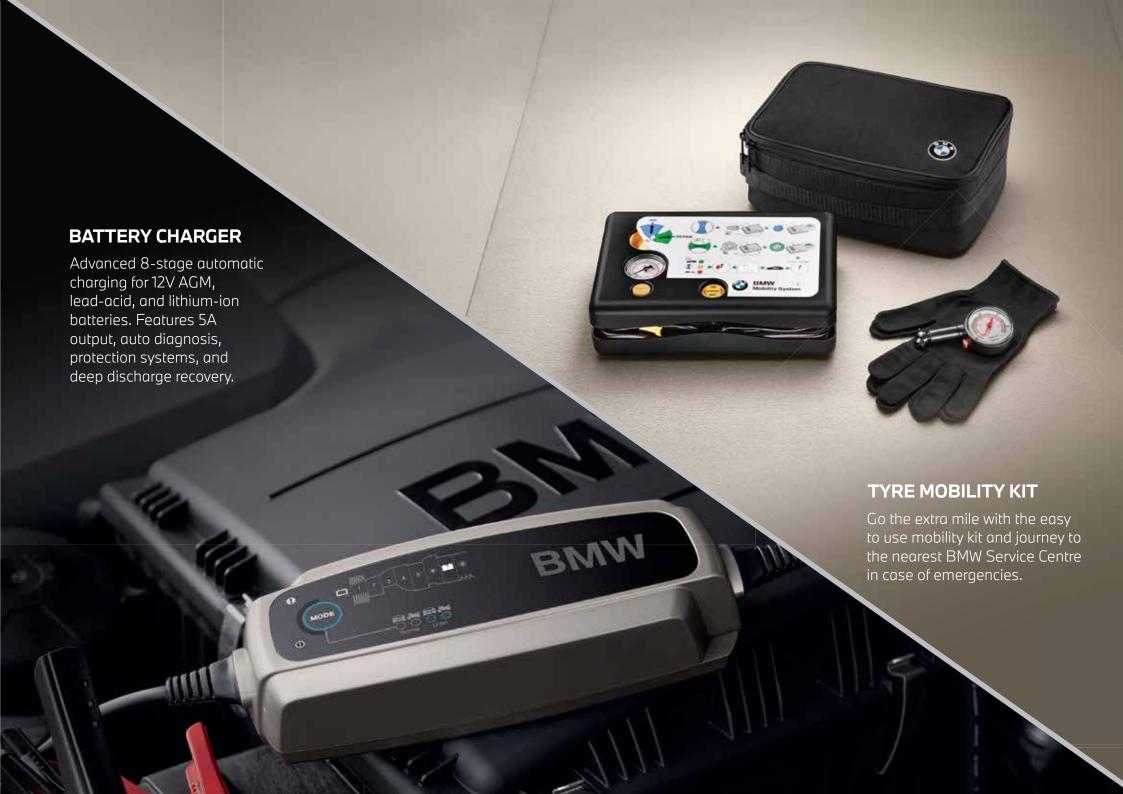

# ESSENTIAL ACCESSORIES. **ADVANCED CAR EYE 3.0 PRO** QHD front and rear cameras automatically detect and record situations, day and night, which can be conveniently reviewed on your phone at any time.















## 50 JAHRE M LOGO SET. /

The iconic BMW Motorsport logo featuring blue, violet, and red semicircles first appeared in 1973 on racing cars of the newly formed BMW Motorsport GmbH. In 1978, with the launch of the BMW M1, the design evolved to include the tri-color stripes adjacent to the letter M. This emblem has since become a symbol resonating well beyond motorsport enthusiasts.









## CAR CARE PRODUCTS. /

### **SEAL AND PROTECT KIT 2.0**





#### **NATURAL AIR STARTER KIT**

Premium fragrance starter kit, affixed to the ventilation grille, ensures a pleasant scent.