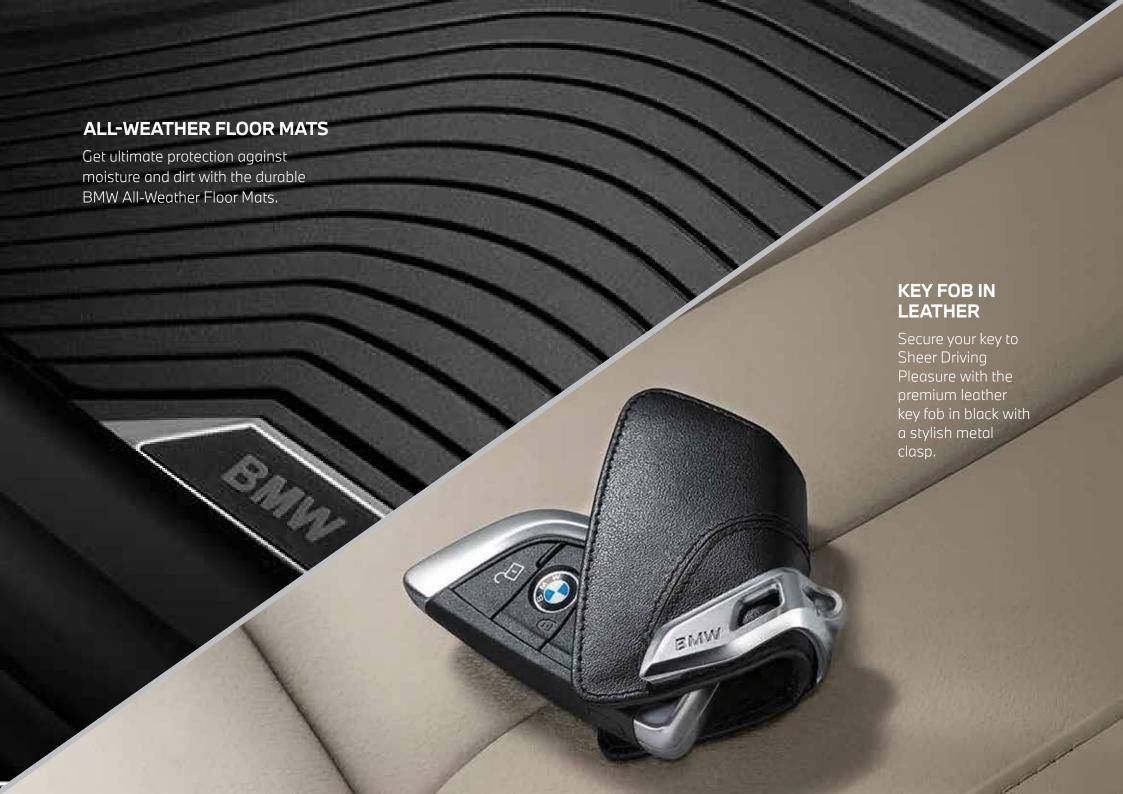

# ESSENTIAL ACCESSORIES. **ADVANCED CAR EYE 3.0 PRO** QHD front and rear cameras automatically detect and record situations, day and night, which can be conveniently reviewed on your phone at any time.















## 50 JAHRE M LOGO SET. /

The iconic BMW Motorsport logo featuring blue, violet, and red semicircles first appeared in 1973 on racing cars of the newly formed BMW Motorsport GmbH. In 1978, with the launch of the BMW M1, the design evolved to include the tri-color stripes adjacent to the letter M. This emblem has since become a symbol resonating well beyond motorsport enthusiasts.









## CAR CARE PRODUCTS. /

### **SEAL AND PROTECT KIT 2.0**





#### **NATURAL AIR STARTER KIT**

Premium fragrance starter kit, affixed to the ventilation grille, ensures a pleasant scent.