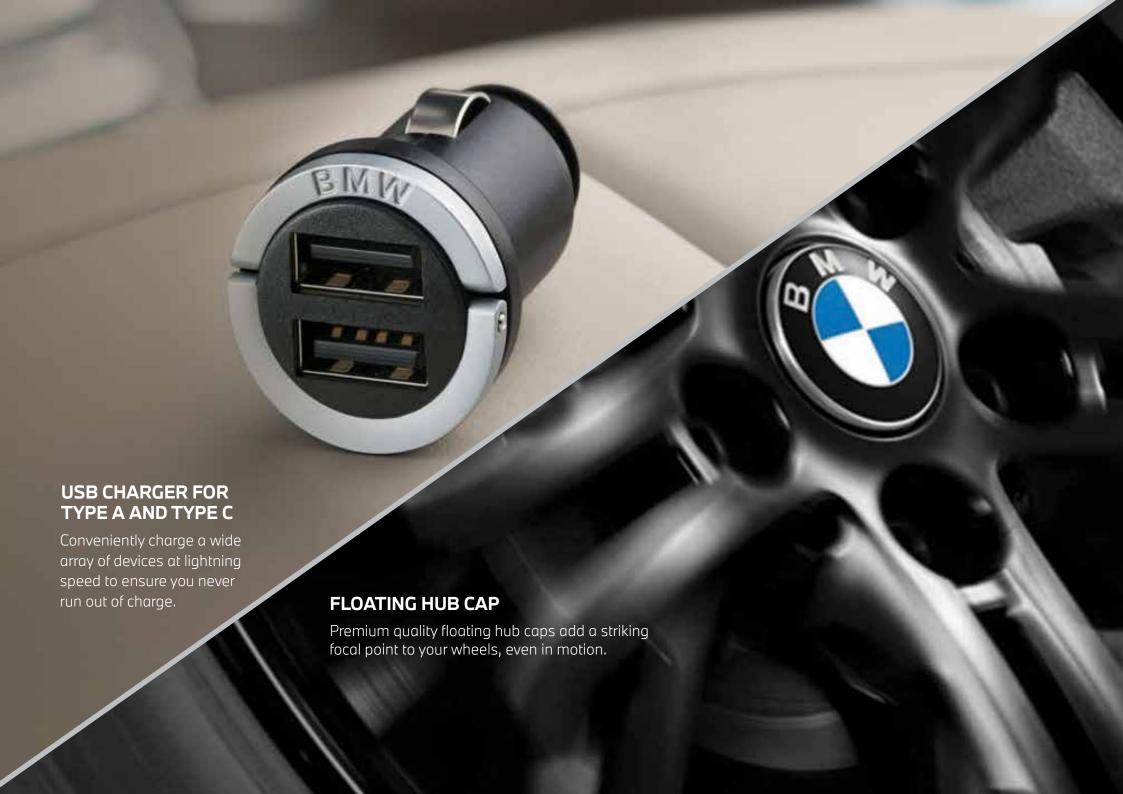

# ESSENTIAL ACCESSORIES. **ADVANCED CAR EYE 3.0 PRO** QHD front and rear cameras automatically detect and record situations, day and night, which can be conveniently reviewed on your phone at any time.















## 50 JAHRE M LOGO SET. /

The iconic BMW Motorsport logo featuring blue, violet, and red semicircles first appeared in 1973 on racing cars of the newly formed BMW Motorsport GmbH. In 1978, with the launch of the BMW M1, the design evolved to include the tri-color stripes adjacent to the letter M. This emblem has since become a symbol resonating well beyond motorsport enthusiasts.









## CAR CARE PRODUCTS. /

### **SEAL AND PROTECT KIT 2.0**





#### **NATURAL AIR STARTER KIT**

Premium fragrance starter kit, affixed to the ventilation grille, ensures a pleasant scent.