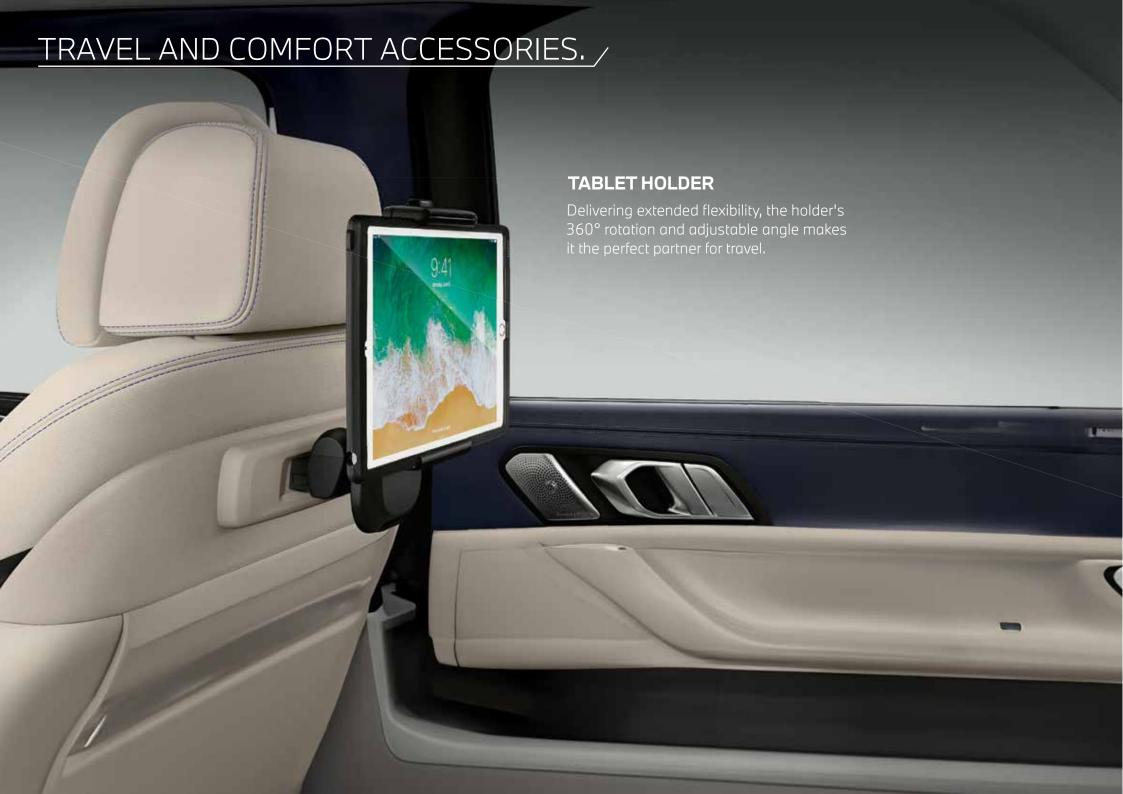

# ESSENTIAL ACCESSORIES. **ADVANCED CAR EYE 3.0 PRO** QHD front and rear cameras automatically detect and record situations, day and night, which can be conveniently reviewed on your phone at any time.















## 50 JAHRE M LOGO SET. /

The iconic BMW Motorsport logo featuring blue, violet, and red semicircles first appeared in 1973 on racing cars of the newly formed BMW Motorsport GmbH. In 1978, with the launch of the BMW M1, the design evolved to include the tri-color stripes adjacent to the letter M. This emblem has since become a symbol resonating well beyond motorsport enthusiasts.









## CAR CARE PRODUCTS. /

### **SEAL AND PROTECT KIT 2.0**





#### **NATURAL AIR STARTER KIT**

Premium fragrance starter kit, affixed to the ventilation grille, ensures a pleasant scent.