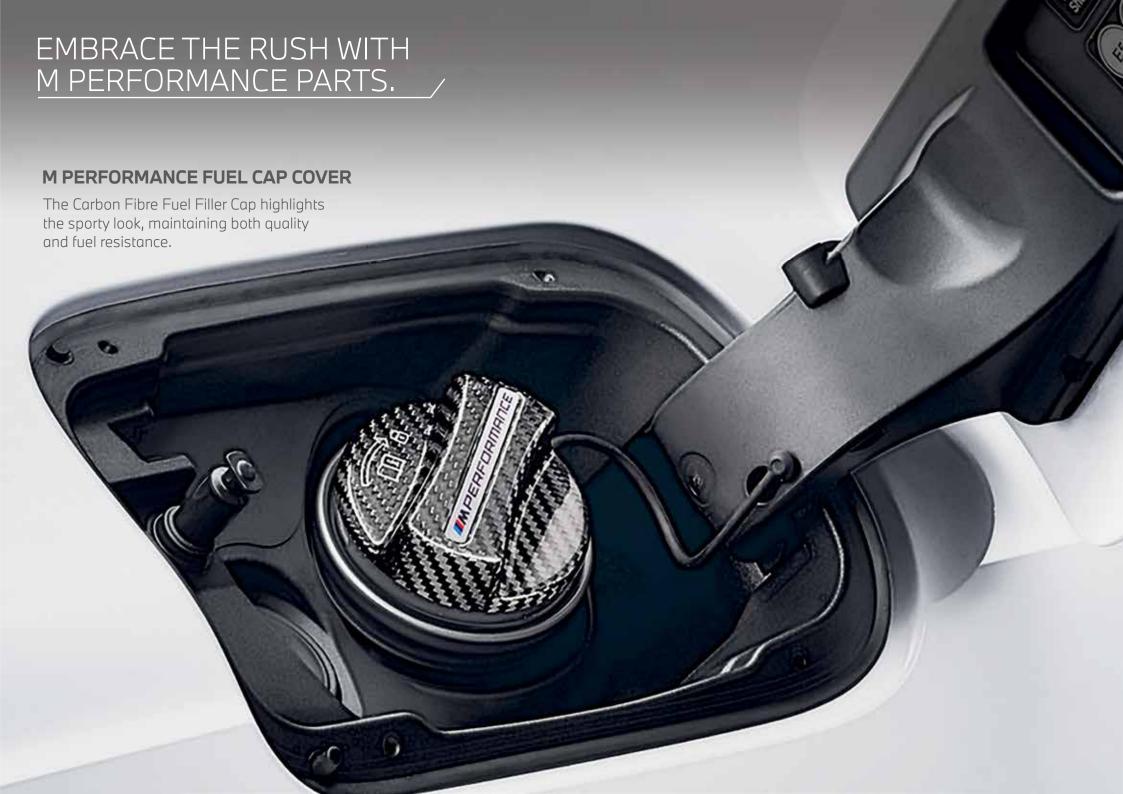

# ESSENTIAL ACCESSORIES. **ADVANCED CAR EYE 3.0 PRO** QHD front and rear cameras automatically detect and record situations, day and night, which can be conveniently reviewed on your phone at any time.















## 50 JAHRE M LOGO SET. /

The iconic BMW Motorsport logo featuring blue, violet, and red semicircles first appeared in 1973 on racing cars of the newly formed BMW Motorsport GmbH. In 1978, with the launch of the BMW M1, the design evolved to include the tri-color stripes adjacent to the letter M. This emblem has since become a symbol resonating well beyond motorsport enthusiasts.









## CAR CARE PRODUCTS. /

### **SEAL AND PROTECT KIT 2.0**





#### **NATURAL AIR STARTER KIT**

Premium fragrance starter kit, affixed to the ventilation grille, ensures a pleasant scent.