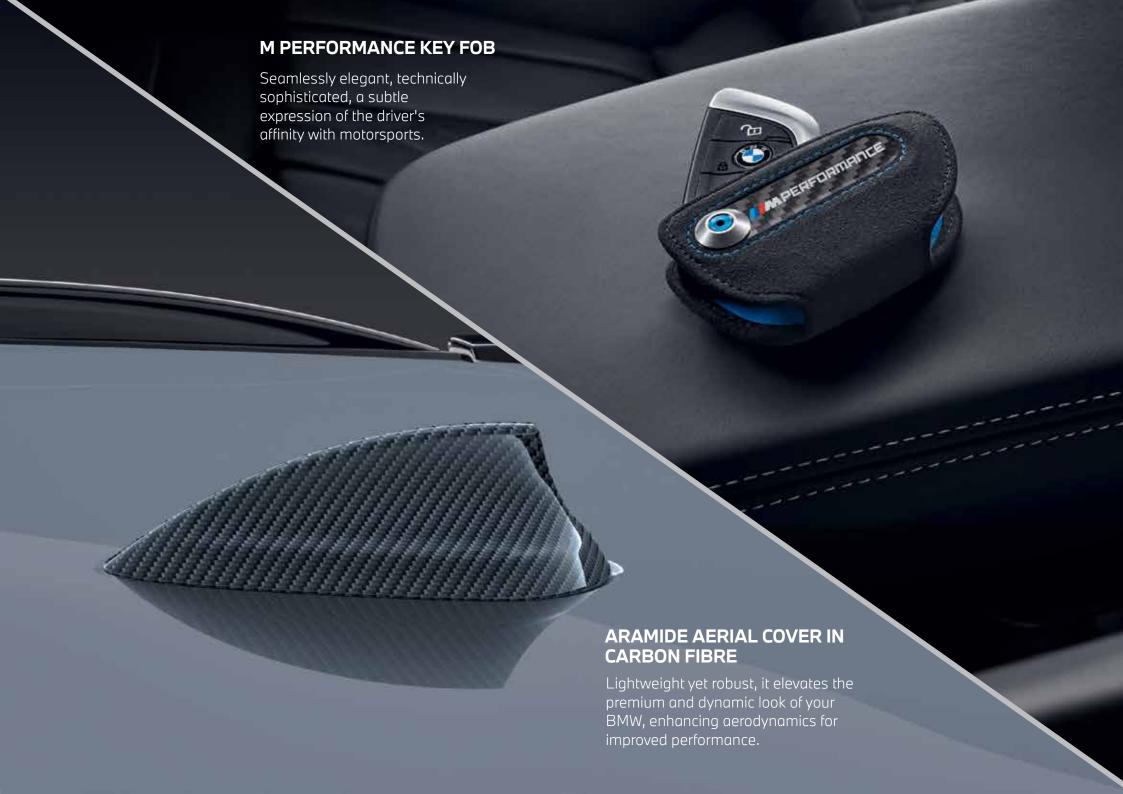

# ESSENTIAL ACCESSORIES. **ADVANCED CAR EYE 3.0 PRO** QHD front and rear cameras automatically detect and record situations, day and night, which can be conveniently reviewed on your phone at any time.















## 50 JAHRE M LOGO SET. /

The iconic BMW Motorsport logo featuring blue, violet, and red semicircles first appeared in 1973 on racing cars of the newly formed BMW Motorsport GmbH. In 1978, with the launch of the BMW M1, the design evolved to include the tri-color stripes adjacent to the letter M. This emblem has since become a symbol resonating well beyond motorsport enthusiasts.









## CAR CARE PRODUCTS. /

### **SEAL AND PROTECT KIT 2.0**





#### **NATURAL AIR STARTER KIT**

Premium fragrance starter kit, affixed to the ventilation grille, ensures a pleasant scent.