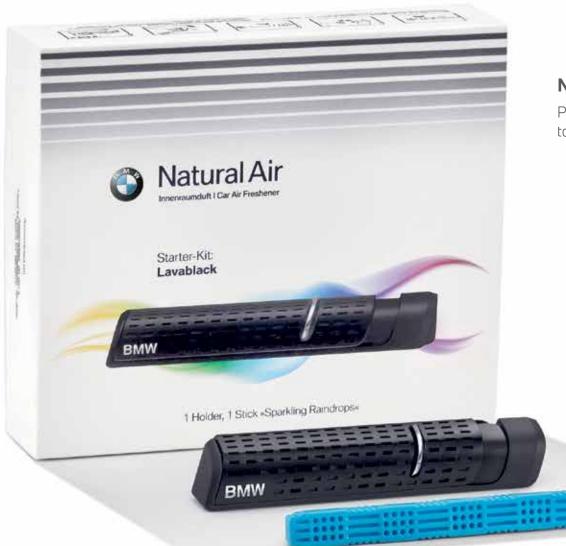

#### **NATURAL AIR STARTER KIT**

Premium fragrance starter kit, affixed to the ventilation grille, ensures a pleasant scent.