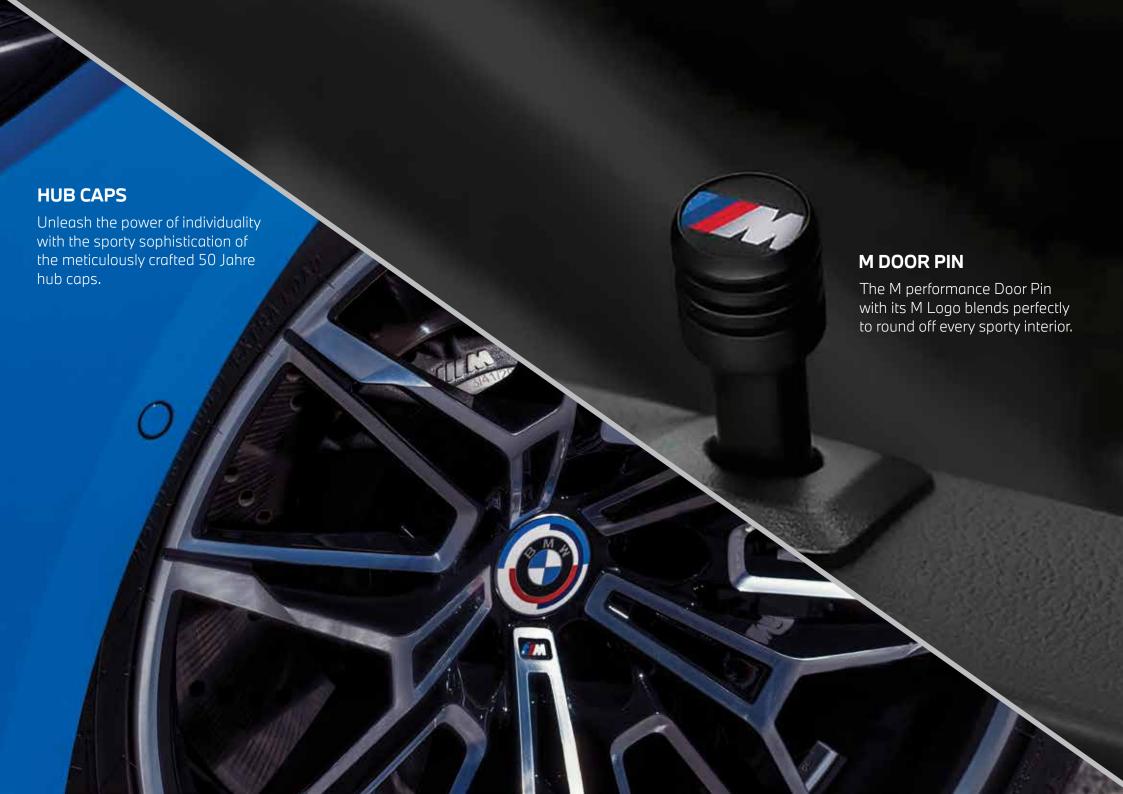

## 50 JAHRE M LOGO SET. /

The iconic BMW Motorsport logo featuring blue, violet, and red semicircles first appeared in 1973 on racing cars of the newly formed BMW Motorsport GmbH. In 1978, with the launch of the BMW M1, the design evolved to include the tri-color stripes adjacent to the letter M. This emblem has since become a symbol resonating well beyond motorsport enthusiasts.